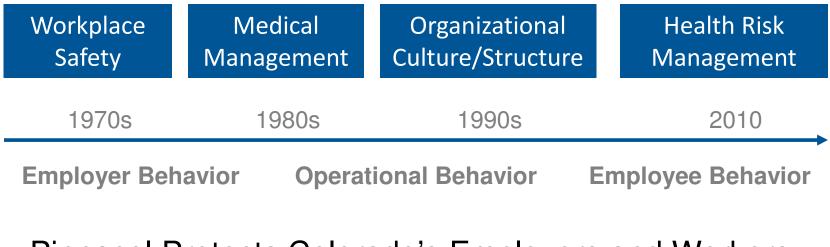

#### Pinnacol's Reputation as an Innovator

Pinnacol Protects Colorado's Employers and Workers